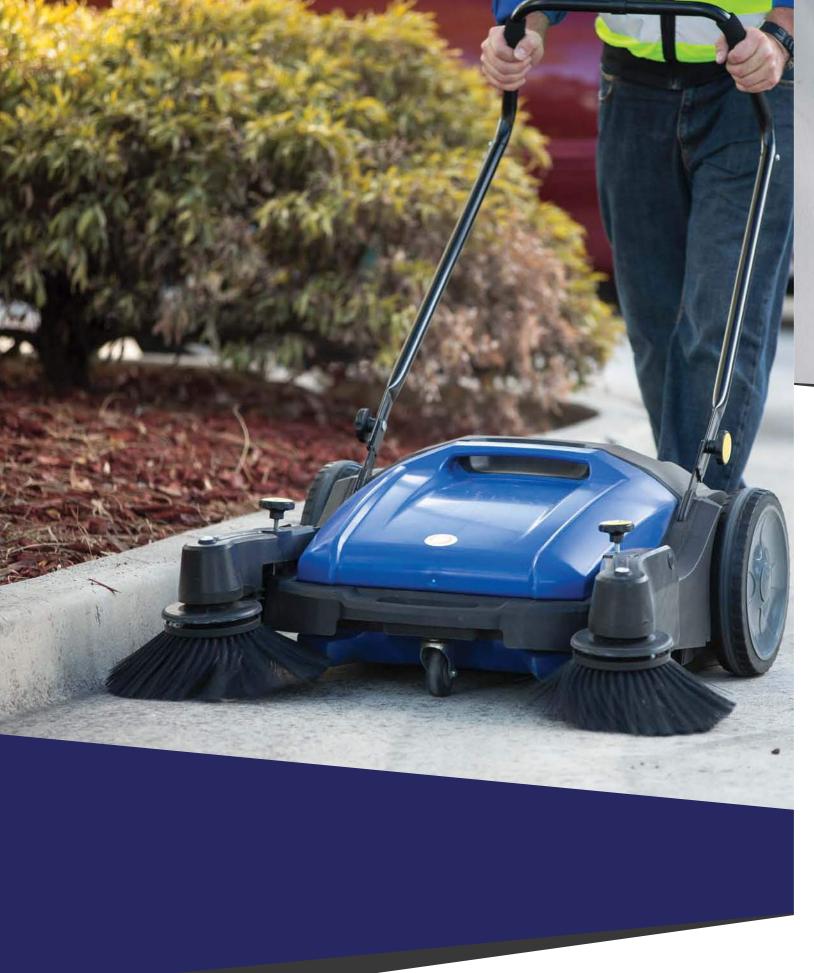

## **COMPACT WALK BEHIND SWEEPER**

The Tornado walk behind sweeper is a machine designed to change the way you sweep. Simple and effortless to use, the Tornado makes sweeping indoor and outdoor areas a breeze. Ideal for small areas and footpaths, the dual front brooms cover a wide surface area and enable users to sweep right up to the edge of the cleaning area.

Sweeping five times faster than a broom and achieving a higher standard of clean, the Tornado provides a more effective and efficient method of sweeping that's surprisingly affordable. Once you've experienced the Tornado sweeping machine, you'll wonder why you didn't invest in this economic sweeper sooner!

## **Features**

- Robust corrosion free construction
- Height adjustable main and front brooms
- Large 40 litre waste hopper
- Height adjustable padded handle
- Folding handle for easy storage / transport
- Comprehensive consumables and spare parts support
- 12 months warranty