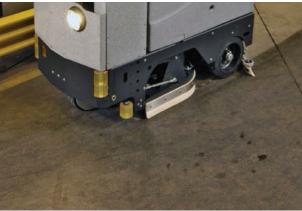

## **FEATURES**

- 36 volt battery system delivers 50% more power than the traditional 24 volt system found in many similar machines.
- Fully adjustable seat, arm rests and adjustable steering are some of the many comforts offered to the GTX operator.
- Extremely maneuverable the GTX can turn in a 1450mm isle, making it ideal for congested and confined areas.
- Non marking 150mm polyurethane rollers protect walls and the scrubber from collisions and unexpected knocks.
- The large drain hose on the recovery tanks is conveniently located to optimize complete draining of the tank.