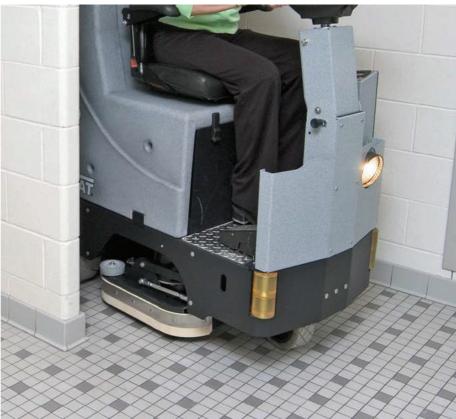

## **FEATURES**

- 36 volt battery system delivers 50% more power than the traditional 24 volt system found in many similar machines.
- Fully adjustable seat, arm rests and adjustable steering are some of the many comforts offered to the GTX operator.
- Extremely maneuverable the GTX can turn in a 1450mm isle, making it ideal for congested and confined areas.
- Non marking 150mm polyurethane rollers protect walls and the scrubber from collisions and unexpected knocks.
- The large drain hose on the recovery tanks is conveniently located to optimize complete draining of the tank.