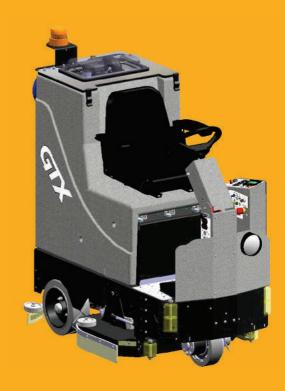

## **FEATURES**

- 36 volt battery system delivers 50% more power than the traditional 24 volt system found in many similar machines.
- Fully adjustable seat, arm rests and adjustable steering are some of the many comforts offered to the GTX operator.
- Extremely maneuverable the GTX can turn in a 1450mm isle, making it ideal for congested and confined areas.
- Non marking 150mm polyurethane rollers protect walls and the scrubber from collisions and unexpected knocks.
- The large drain hose on the recovery tanks is conveniently located to optimize complete draining of the tank.