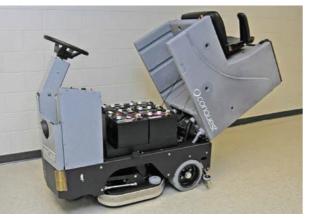

## **FEATURES**

- 36 volt battery system delivers 50% more power than the traditional 24 volt system found in many similar machines.
- Fully adjustable seat, arm rests and adjustable steering are some of the many comforts offered to the GTX operator.
- Extremely maneuverable the GTX can turn in a 1450mm isle, making it ideal for congested and confined areas.
- Non marking 150mm polyurethane rollers protect walls and the scrubber from collisions and unexpected knocks.
- The large drain hose on the recovery tanks is conveniently located to optimize complete draining of the tank.