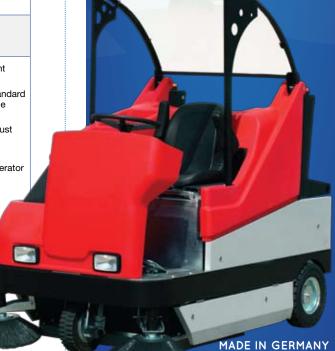

# STR1500

## with Twin Roller System (TRS)

|                                         | , ,                                                                                                                 |
|-----------------------------------------|---------------------------------------------------------------------------------------------------------------------|
| Power supply / engine                   | 2 Cyl. Kubota-Diesel, water cooled, 10.2 kW                                                                         |
| Sweeping system                         | TRS                                                                                                                 |
| Sweeping path without side broom (mm)   | 900                                                                                                                 |
| Sweeping path with two side brooms (mm) | 1500                                                                                                                |
| Power transmission                      | Electrical / hydraulic / direct / chain drive                                                                       |
| Automatic main broom drive              | Yes                                                                                                                 |
| Suction system                          | Yes                                                                                                                 |
| Suction airflow (m³/hr)                 | 1800                                                                                                                |
| Hopper capacity (L)                     | 200 with High dumping system                                                                                        |
| Filter cleaning mechanism               | Electrical                                                                                                          |
| Maximum sweeping performance (m²/h)     | 15000                                                                                                               |
| Speed (km/h)                            | 12                                                                                                                  |
| Climbable grade (%)                     | 20                                                                                                                  |
| Turning circle (m)                      | 2.3                                                                                                                 |
| Safety features                         | Horn / Reversing Signal / Flashing Strobe                                                                           |
| Hour meter                              | Yes                                                                                                                 |
| Dimensions L x W x H (mm)               | 2050 x 1195 x 1450                                                                                                  |
| Weight (Kg)                             | 850                                                                                                                 |
| Warranty                                | 2 year excluding consumables                                                                                        |
| Operational area                        | Parking-lots, garages, car-parks, production facilities, sales-areas, suitable for daily and heavy-duty application |
| Eastures 9 Panafita                     | T . D                                                                                                               |

#### **Features & Benefits**

- Twin Roller System [TRS] ensuring highly efficient collection of rubbish
- Polypropylene Double Row main brooms are standard to assist with the sweep action meaning only one sweeping pass in heavy conditions is required
- High performance suction system for reduced dust discharge into your working environment
- Dust extraction with 1800 m³/h air volume
- Rear hopper provides better visability for the operator
- Has large collection hopper that is filled from the top meaning more time is used sweeping rather than empting rubbish
- Both roller brushes are driven by chains making the entire system very robust for hard & aggressive sweeping conditions
- With the compact design, maneuvering in tight spaces makes life easier for the operator