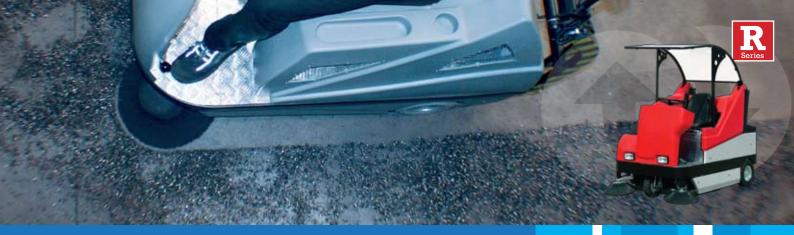

# STR1500

## with Twin Roller System (TRS)

|                                         | , ,                                                                                                                 |
|-----------------------------------------|---------------------------------------------------------------------------------------------------------------------|
| Power supply / engine                   | 2 Cyl. Kubota-Diesel, water cooled, 10.2 kW                                                                         |
| Sweeping system                         | TRS                                                                                                                 |
| Sweeping path without side broom (mm)   | 900                                                                                                                 |
| Sweeping path with two side brooms (mm) | 1500                                                                                                                |
| Power transmission                      | Electrical / hydraulic / direct / chain drive                                                                       |
| Automatic main broom drive              | Yes                                                                                                                 |
| Suction system                          | Yes                                                                                                                 |
| Suction airflow (m³/hr)                 | 1800                                                                                                                |
| Hopper capacity (L)                     | 200 with High dumping system                                                                                        |
| Filter cleaning mechanism               | Electrical                                                                                                          |
| Maximum sweeping performance (m²/h)     | 15000                                                                                                               |
| Speed (km/h)                            | 12                                                                                                                  |
| Climbable grade (%)                     | 20                                                                                                                  |
| Turning circle (m)                      | 2.3                                                                                                                 |
| Safety features                         | Horn / Reversing Signal / Flashing Strobe                                                                           |
| Hour meter                              | Yes                                                                                                                 |
| Dimensions L x W x H (mm)               | 2050 x 1195 x 1450                                                                                                  |
| Weight (Kg)                             | 850                                                                                                                 |
| Warranty                                | 2 year excluding consumables                                                                                        |
| Operational area                        | Parking-lots, garages, car-parks, production facilities, sales-areas, suitable for daily and heavy-duty application |
| Eastures 9 Panafita                     | T . D                                                                                                               |